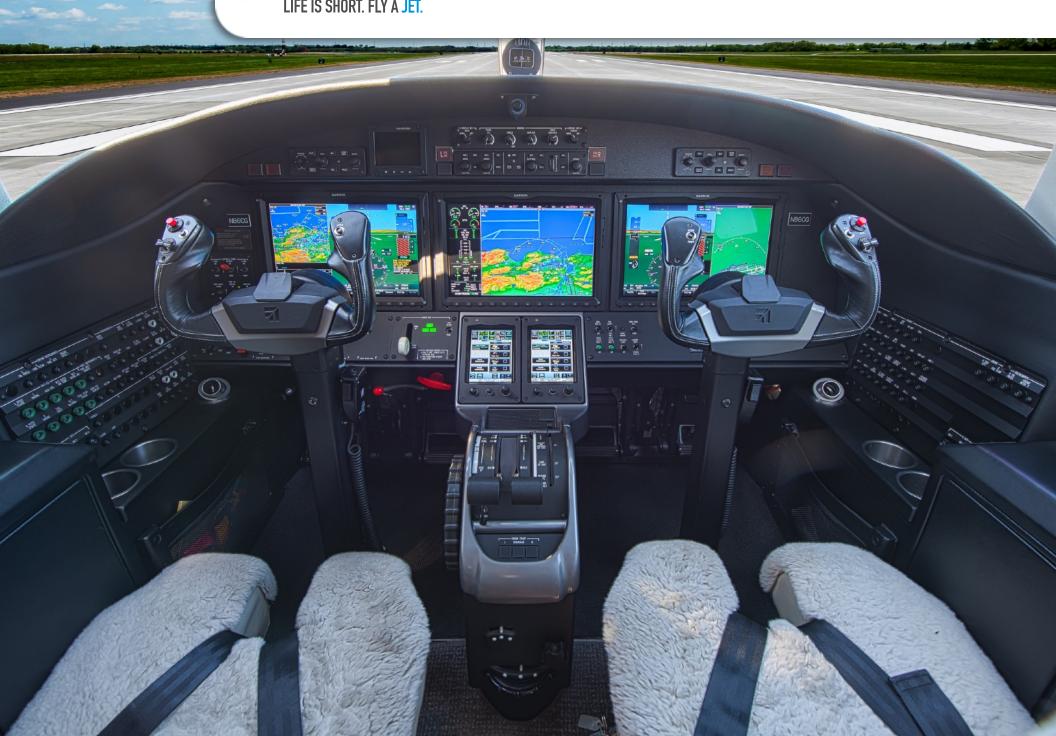

#### Garmin G3000 Avionics Suite

Three (3) 14-inch diagonal LCD Screens

Dual Garmin GTC Touchscreen Control Panels

Dual WAAS GPS

Integrated 3-Axis Garmin Autopilot

Dual AHRS

Dual VHF Nav+Comm Radios

Integrated FMS with G3000

DME-4000

ALT-4000 Radio Altimeter

G3000 Integrated Engine Indicating System

G3000 Integrated Crew Alerting System

Dual Mode S Diversity Transponders with ADS-B Out

#### **ADDITIONAL FEATURES:**

Synthetic Vision Technology (SVT)

Garmin GTS 8000 TCAS II

ATG-5000 High Speed Internet

Clairity Wireless System

GWX70 Color Weather Radar

Garmin Iridium Satcom Telephone

HF-9000 Radio Provisions

TAWS Class A

Garmin Surface Watch

Cockpit Voice Recorder Provisions

Artex C406-N ELT

Interchangeable Side Facing Seat with Galley Cabinet