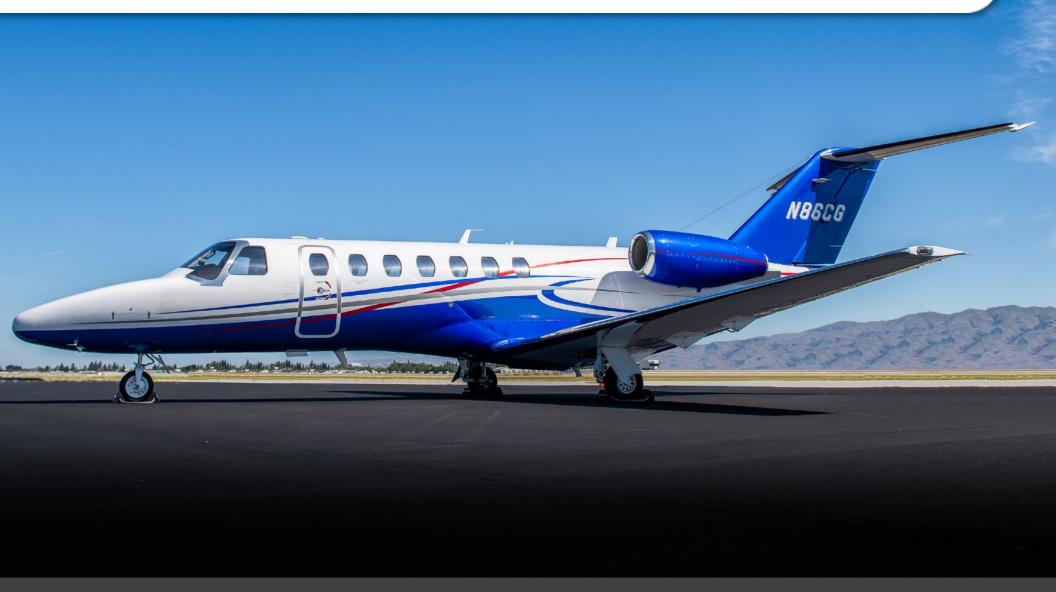

## CITATION CJ3+

SN **525B-0512** 

YEAR & MODEL: 2017 CITATION CJ3+

**AIRFRAME TT: 875 SNEW** 

SERIAL NUMBER: 525B-0512

**ENGINES** TT: 875 / 875 SNEW

**REGISTRATION: N86CG** 

**LOCATION:** CALIFORNIA, USA

## **EXTERIOR & PAINT:**

2017 Factory New Paint
Snow White base over Blue Pearl with Silver and Red Metallic accent stripes