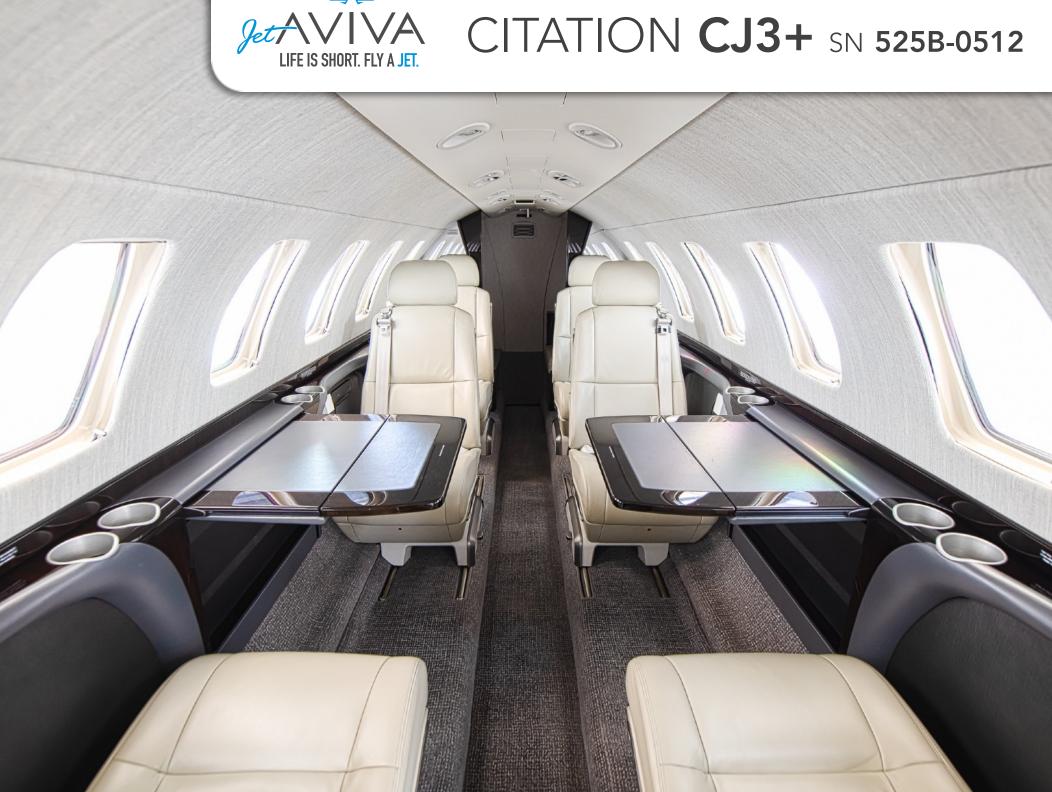

### INTERIOR & CABIN:

Interior is completed in the Hyde Park scheme, with rich espresso toned mahogany cabinetry and silver leathers, creating a modern, elegant feel.

Forward Club configuration plus two forward-facing rear seats

Forward, side-facing Refreshment Center with interchangeable side-facing seat Rear, belted enclosed lavatory

Dual 115VAC Outlets