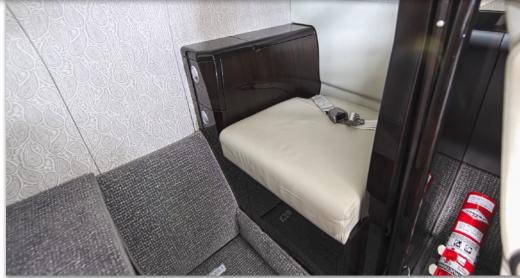

TAWS Class A

Garmin Surface Watch

Cockpit Voice Recorder Provisions

Artex C406-N ELT

Interchangeable Side Facing Seat with Galley Cabinet

### INTERIOR & CABIN:

Interior is completed in the Hyde Park scheme, with rich espresso toned mahogany cabinetry and silver leathers, creating a modern, elegant feel.

Forward Club configuration plus two forward-facing rear seats

Forward, side-facing Refreshment Center with interchangeable side-facing seat Rear, belted enclosed lavatory

Dual 115VAC Outlets