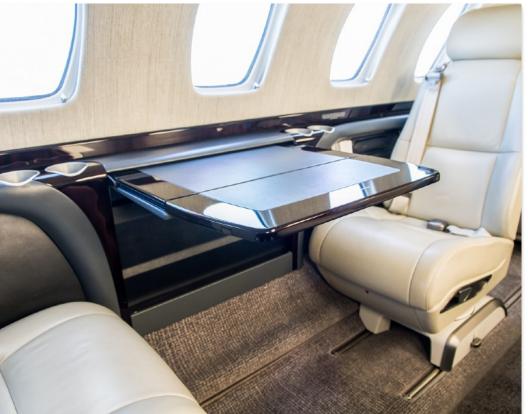

### INTERIOR & CABIN:

Interior is completed in the Hyde Park scheme, with rich espresso toned mahogany cabinetry and silver leathers, creating a modern, elegant feel.

Forward Club configuration plus two forward-facing rear seats