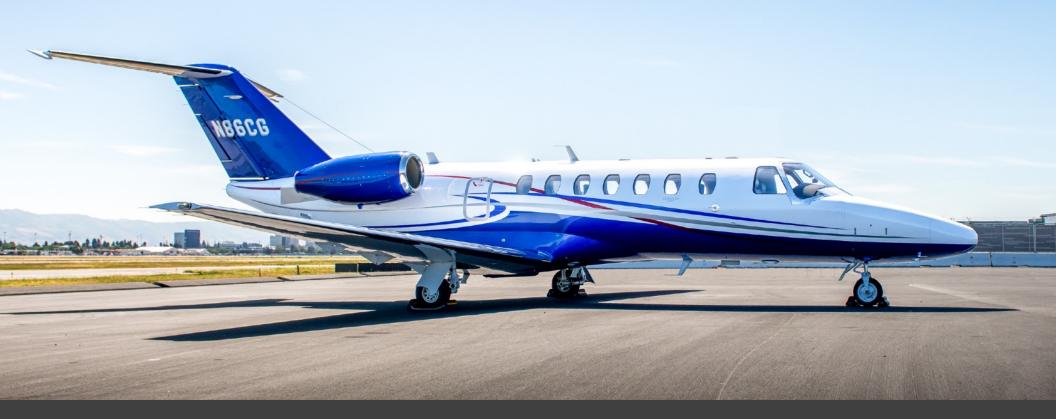

## CITATION CJ3+

SN **525B-0512** 

YEAR & MODEL: 2017 CITATION CJ3+

**AIRFRAME TT: 875 SNEW** 

SERIAL NUMBER: 525B-0512

**ENGINES** TT: 875 / 875 SNEW

**REGISTRATION: N86CG** 

**LOCATION:** CALIFORNIA, USA

## **EXTERIOR & PAINT:**

2017 Factory New Paint
Snow White base over Blue Pearl with Silver and Red Metallic accent stripes