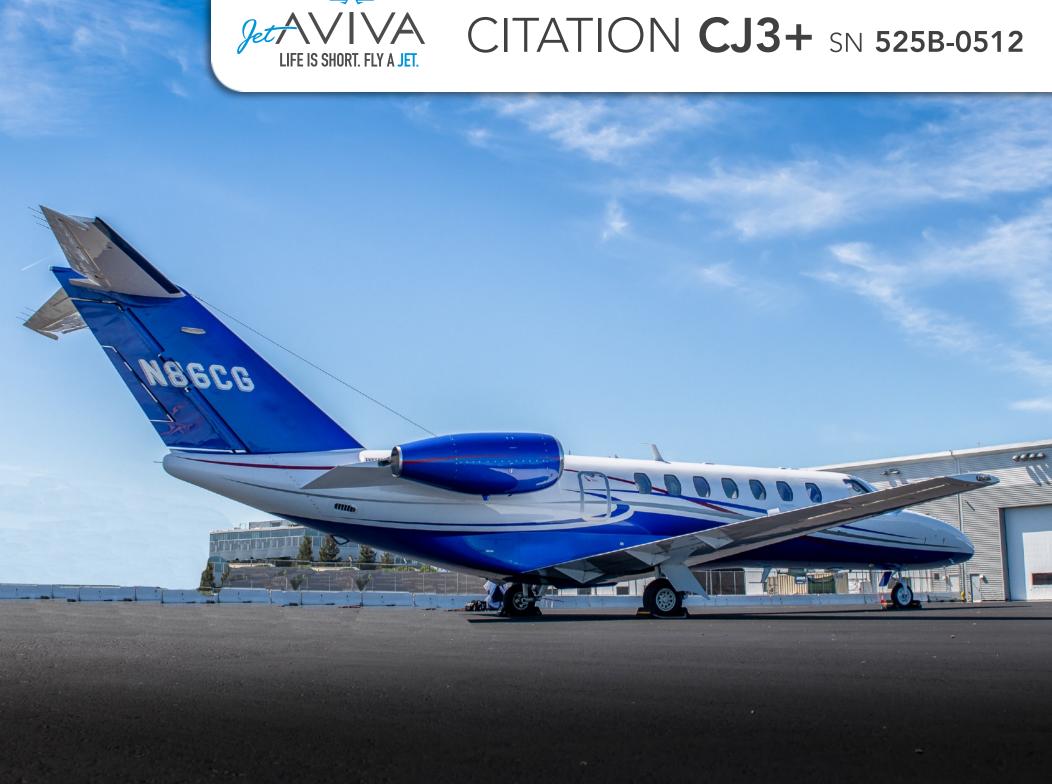

## CITATION CJ3+

SN **525B-0512** 

YEAR & MODEL: 2017 CITATION CJ3+

**AIRFRAME TT: 875 SNEW** 

SERIAL NUMBER: 525B-0512

**ENGINES** TT: 875 / 875 SNEW

**REGISTRATION: N86CG** 

**LOCATION:** CALIFORNIA, USA

## **EXTERIOR & PAINT:**

2017 Factory New Paint
Snow White base over Blue Pearl with Silver and Red Metallic accent stripes