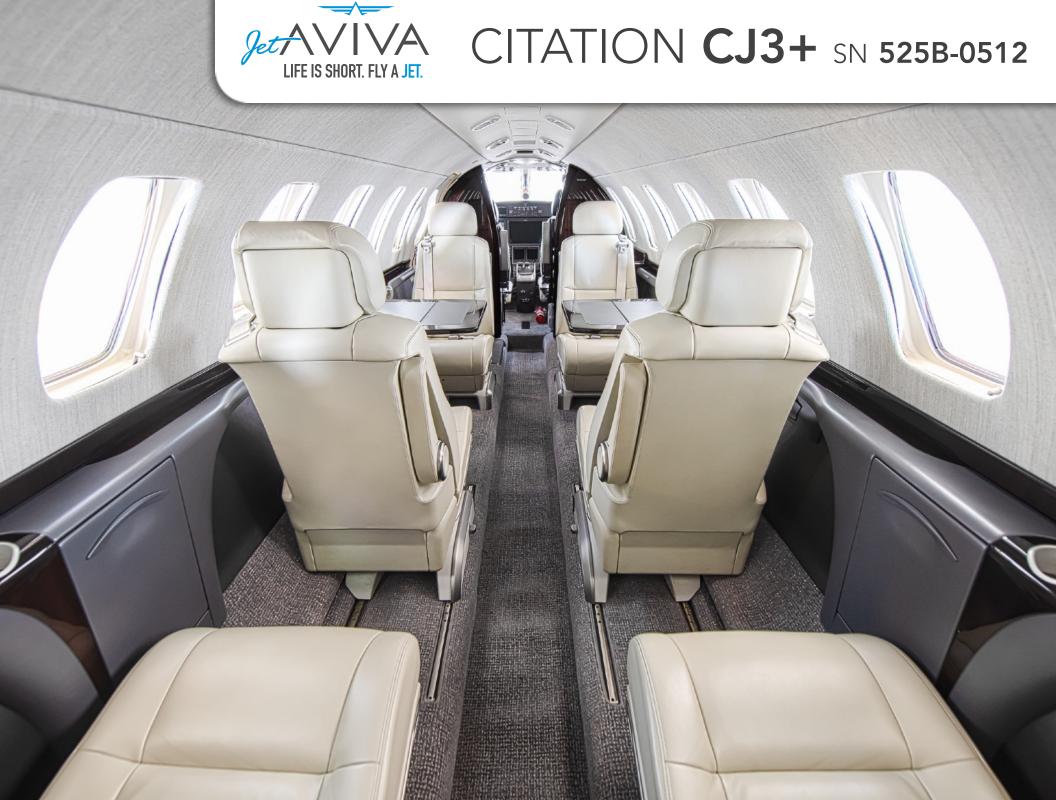

### INTERIOR & CABIN:

Interior is completed in the Hyde Park scheme, with rich espresso toned mahogany cabinetry and silver leathers, creating a modern, elegant feel.

Forward Club configuration plus two forward-facing rear seats

Forward, side-facing Refreshment Center with interchangeable side-facing seat Rear, belted enclosed lavatory

Dual 115VAC Outlets