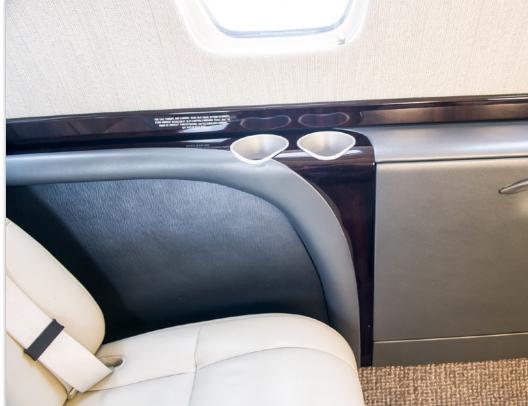

### INTERIOR & CABIN:

Interior is completed in the Hyde Park scheme, with rich espresso toned mahogany cabinetry and silver leathers, creating a modern, elegant feel.

Forward Club configuration plus two forward-facing rear seats

Forward, side-facing Refreshment Center with interchangeable side-facing seat Rear, belted enclosed lavatory

Dual 115VAC Outlets